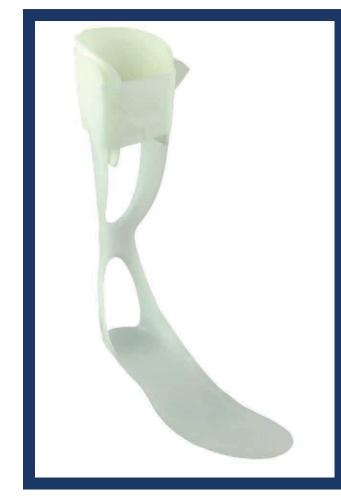

## Foot Drop Splint L1930 PDAC Approved Part #CK-335

Features: •Injection molded polypropylene •Varying thickness for added strength •Trimmable footplate

Indications: • Peroneal paralysis • Acquired deformity of the foot and ankle • Post-operative Achilles treatment